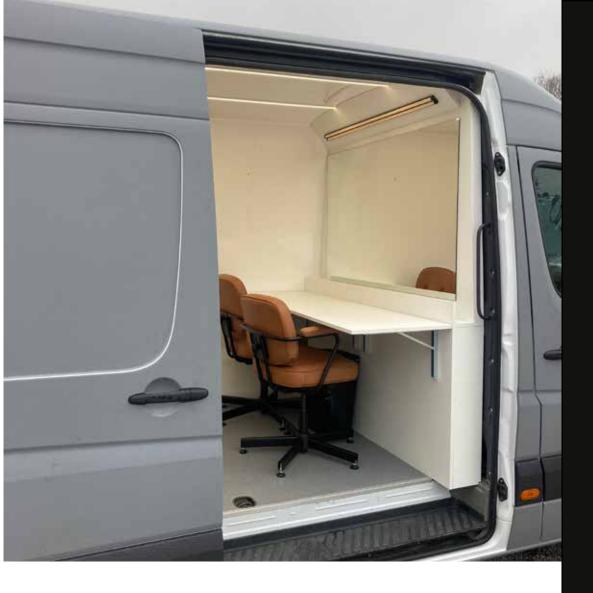

## WARDROBE / 2 MAKE-UP

The following equipment is available at an extra cost (Please ask at time of booking) Wi-Fi Coffee machine Generator operating costs

- 2 make up places
- Fully adjustable hydraulic chairs
- Pro make up LED lighting (daylight and tungsten)
- Hanging rail space (6m)
- Desk or sewing area
- Handy shelving closet
- Heating and air conditioning
- Bluetooth Soundbar
- Power sockets
- Hydraulic stabilization
- Powered by generator\* or external power source