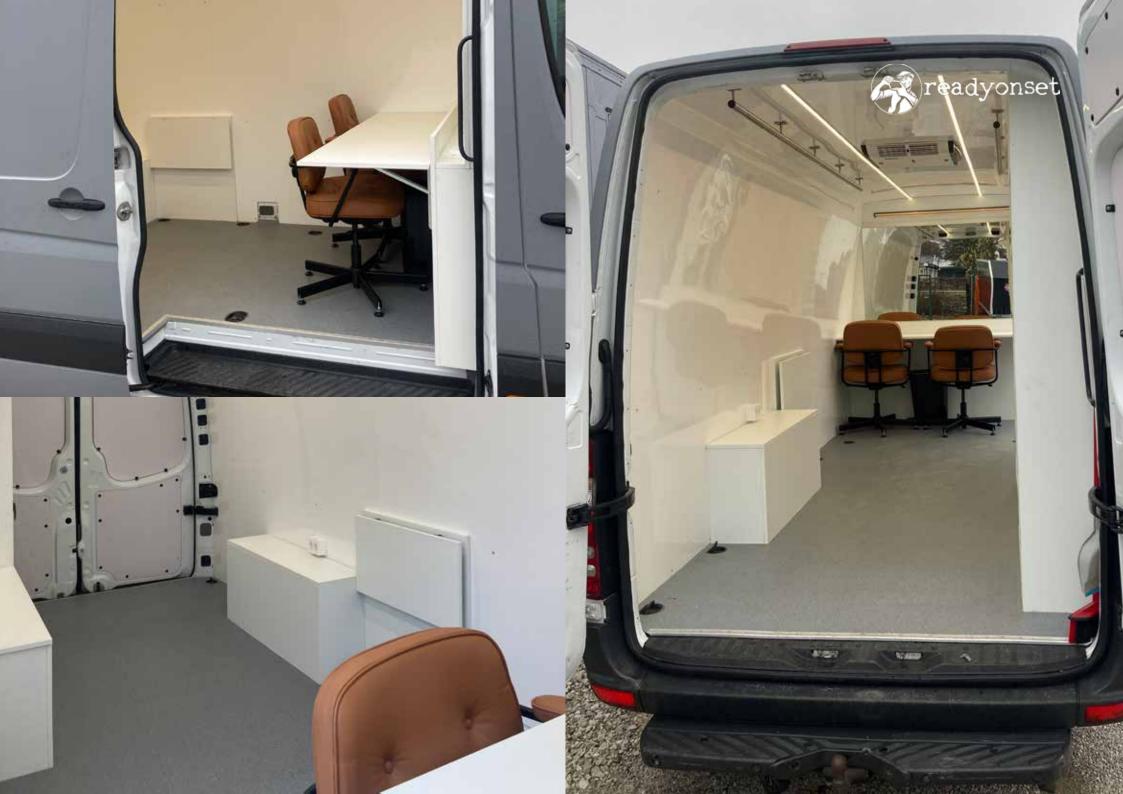

## WARDROBE / 2 MAKE-UP

The following equipment is available at an extra cost (Please ask at time of booking) Wi-Fi Coffee machine Generator operating costs

- 2 make up places
- Fully adjustable hydraulic chairs
- Pro make up LED lighting (daylight and tungsten)
- Hanging rail space (6m)
- Desk or sewing area
- Handy shelving closet
- Heating and air conditioning
- Bluetooth Soundbar
- Power sockets
- Hydraulic stabilization
- Powered by generator\* or external power source

- Length: 7,3m
- Width: 2,0m
- Heigth: 2,9m
- Weigth: 3,5t
- Entry on side and rear
- Insulated body